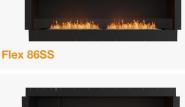

# Flex 86SS

ecosmartfire.com

#### 4. Colours

Available in a timeless black finish, Flex Fireplaces come with Stainless Steel or Black burners.