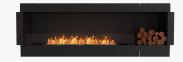

Flex 86SS.BXL

Flex 86SS.BXR

Flex 86SS.BX2

\*These values are indicative only and may vary depending on the model purchased, installation, and the seasonal resource used to manufacture e-NRG.

Physical model dimensions should be verified against cut out dimensions BEFORE installation begins to confirm tolerances align.

ESF.FX.86SS.BXL (Left Decorative Box as Illustrated)

ESF.FX.86SS.BXR (Right Decorative Box)

ESF.FX.86SS.BX2

(Left & Right Decorative Box)

94.1 2390 86.2 2190 [5.1] 130 [19.8] [6.8] 172 502 [31.8] 807 [66.5] 1690 6.9 175