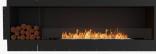

Flex 86SS.BXL

Flex 86SS.BXR

Flex 86SS.BX2

\*These values are indicative only and may vary depending on the model purchased, installation, and the seasonal resource used to manufacture e-NRG.

Physical model dimensions should be verified against cut out dimensions BEFORE installation begins to confirm tolerances align.

ESF.FX.86SS.BXL (Left Decorative Box as Illustrated)

ESF.FX.86SS.BXR (Right Decorative Box)

ESF.FX.86SS.BX2

(Left & Right Decorative Box)

94.1 2390 86.2 2190 [5.1] 130 [19.8] [6.8] 172 502 [31.8] 807 [66.5] 1690 6.9 175