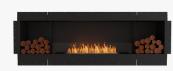

Flex 86SS.BXL

Flex 86SS.BXR

Flex 86SS.BX2

\*These values are indicative only and may vary depending on the model purchased, installation, and the seasonal resource used to manufacture e-NRG.

Physical model dimensions should be verified against cut out dimensions BEFORE installation begins to confirm tolerances align.

ESF.FX.86SS.BXL (Left Decorative Box as Illustrated)

ESF.FX.86SS.BXR (Right Decorative Box)

ESF.FX.86SS.BX2

(Left & Right Decorative Box)

94.1 2390 86.2 2190 [5.1] 130 [19.8] [6.8] 172 502 [31.8] 807 [66.5] 1690 6.9 175