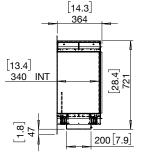

## Flex 86SS

Physical model dimensions should be verified against cut out dimensions BEFORE installation begins to confirm tolerances align.

5.1 130

[31.8] 807

[6.9] 175

84.6

2150

ESF.FX.86SS (Flame only)

ESF.FX.86SS.BXL (Left Decorative Box as Illustrated)

ESF.FX.86SS.BXR (Right Decorative Box)

ESF.FX.86SS.BX2

(Left & Right Decorative Box)

94.1 2390 86.2 2190 [5.1] 130 [19.8] [6.8] 172 502 [31.8] 807 [66.5] 1690 6.9 175

[94.1] 2390 86.2 2190

[19.8] 502

6.8 172

Side View

FOR MORE INFORMATION PLEASE REFERENCE THE CLEARANCE & INSTALLATION MANUAL

Disclaimer. All product specifications and data are subject to change without notice and believed to be correct at the time of publication. MAD Design Group (MDG), its affiliates, agents, and employees, and all persons acting on its or their behalf (collectively, "MAD Design Group"), disclaim any and all liability for any errors, inaccuracies or incompleteness contained herein or in any other disclosure relating to any product. MDG disclaims any and all liability arising out of the use or application of any product described herein or of any information provided herein to the maximum extent permitted by law. The product specifications do not expand or otherwise modify MDGs terms and conditions of purchase, including but not limited to the warranty expressed therein, which apply to these products. No license, express or implied, by estoppel or otherwise, to any intellectual property rights is granted by this document or by any conduct of MDG. Customers using or applications. Images are indicative only.