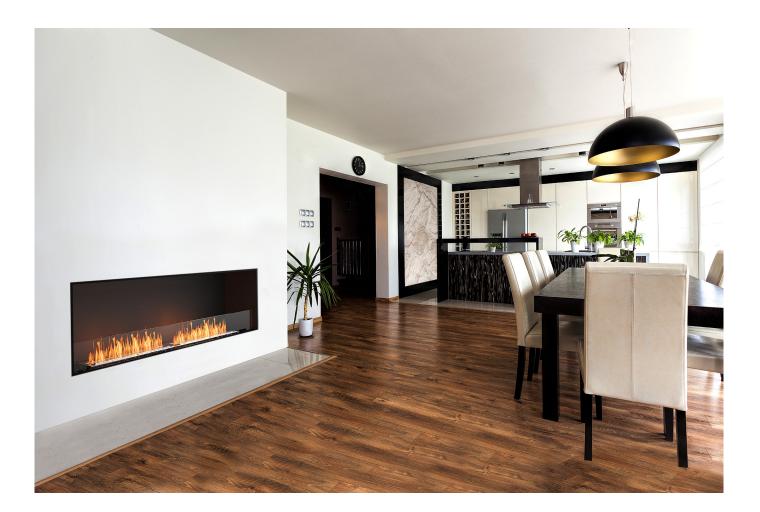

# Flex 86SS

ecosmartfire.com

## **Built-in Flex Fireplaces**

#### 1. Zero Clearance

Self-contained, zero clearance construction allows your Flex fireplace to be framed into wood or metal studs, providing installation freedom and flexibility for builders, architects, interior designers, landscapers and homeowners.

#### 2. Decorative Side Box

Customise your fireplace design with a decorative box placed on one or more sides, and fill with your chosen noncombustible accessory.

#### **Built to Last a Lifetime**

Zinc sealed steel construction powder coated with super hi-temp black paint prevents rusting so all fireplaces can be used both indoors or outdoors.

#### Quick and Easy Installation

Requiring virtually no assembly, Flex Fireplaces are designed to be placed into the desired location, safely secured into position, and operated immediately.

## 3. Glass Fire Screen/s

The toughened glass fire screen stabilises the flame in windy conditions. The Integrated windscreen sits flush behind the frame.

#### **No Connections**

Light up outdoor spaces with a soft, alluring glow - easily and efficiently, without cumbersome connections.

#### 4. Colours

Available in a timeless black finish, Flex Fireplaces come with Stainless Steel or Black burners.