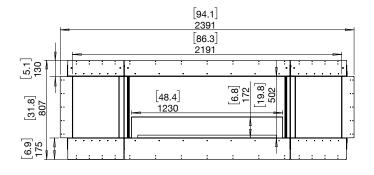

## Flex 86SS

Physical model dimensions should be verified against cut out dimensions BEFORE installation begins to confirm tolerances align.

5.1 130

[31.8] 807

[6.9] 175

84.6

2150

ESF.FX.86SS (Flame only)

ESF.FX.86SS.BXL (Left Decorative Box as Illustrated)

ESF.FX.86SS.BXR (Right Decorative Box)

ESF.FX.86SS.BX2

(Left & Right Decorative Box)

94.1 2390 86.2 2190 [5.1] 130 [19.8] [6.8] 172 502 [31.8] 807 [66.5] 1690 6.9 175

[94.1] 2390 86.2 2190

[19.8] 502

6.8 172

Side View

FOR MORE INFORMATION PLEASE REFERENCE THE CLEARANCE & INSTALLATION MANUAL

Disclaimer. All product specifications and data are subject to change without notice and believed to be correct at the time of publication. MAD Design Group (MDG), its affiliates, agents, and employees, and all persons acting on its or their behalf (collectively, "MAD Design Group"), disclaim any and all liability for any errors, inaccuracies or incompleteness contained herein or in any other disclosure relating to any product. MDG disclaims any and all liability arising out of the use or application of any product described herein or of any information provided herein to the maximum extent permitted by law. The product specifications do not expand or otherwise modify MDGs terms and conditions of purchase, including but not limited to the warranty expressed therein, which apply to these products. No license, express or implied, by estoppel or otherwise, to any intellectual property rights is granted by this document or by any conduct of MDG. Customers using or applications. Images are indicative only.