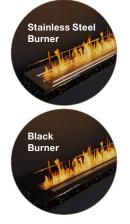

#### 4. Colours

Available in a timeless black finish, Flex Fireplaces come with Stainless Steel or Black burners.

| Application               |                                                                                                                                                                  |  |  |  |  |
|---------------------------|------------------------------------------------------------------------------------------------------------------------------------------------------------------|--|--|--|--|
| Surround<br>Colour        | Black                                                                                                                                                            |  |  |  |  |
| Burner Colours<br>Options | Stainless Steel                                                                                                                                                  |  |  |  |  |
| Materials                 | Mild Steel (Zinc Sealed) Hi-temp Powder-coat,<br>Toughened Glass, Grade 304 Stainless Steel<br>Burner, with optional Black Ceramic Coating                       |  |  |  |  |
| Approx. Weight            | 86SS 121.5kg [267.3lbs]<br>86SS.BXL & 86SS.BXR 119.4kg [262.7lbs]<br>86SS.BX2 118.8kg [261.4lbs]<br>Weight includes burner/s, black glass charcoal, fire screen. |  |  |  |  |
| Fuel Type                 | e-NRG Bioethanol / e-NRG.com                                                                                                                                     |  |  |  |  |